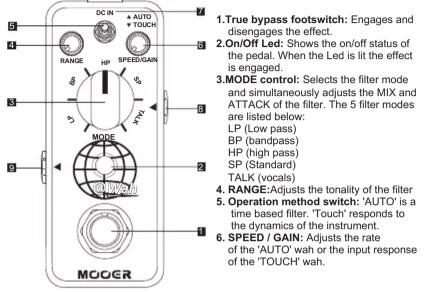

# Pedal layout

- 7. DC in power jack: Input for power supply ⊕ © -, ⊕ se a 9V DC regulated power supply.
- 8. Input jack : 1/4" audio jack for connecting to the input device or instrument.
- 9. Output jack : 1/4" audio jack, effect output for connection to amp or other devices.